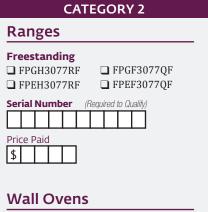

## CATEGORY 1

| Refrigerators |
|---------------|
|---------------|

| French Door | Side-By-Side |
|-------------|--------------|
| FPBS2777RF  | FPSS2677RF   |
| FPBC2277RF  | FPSC2277RF   |
| FPBG2277RF  |              |