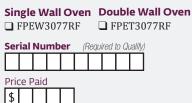

## CATEGORY 1

| Refrigerators |
|---------------|
|---------------|

| French Door | Side-By-Side |
|-------------|--------------|
| FPBS2777RF  | FPSS2677RF   |
| FPBC2277RF  | FPSC2277RF   |
| FPBG2277RF  |              |