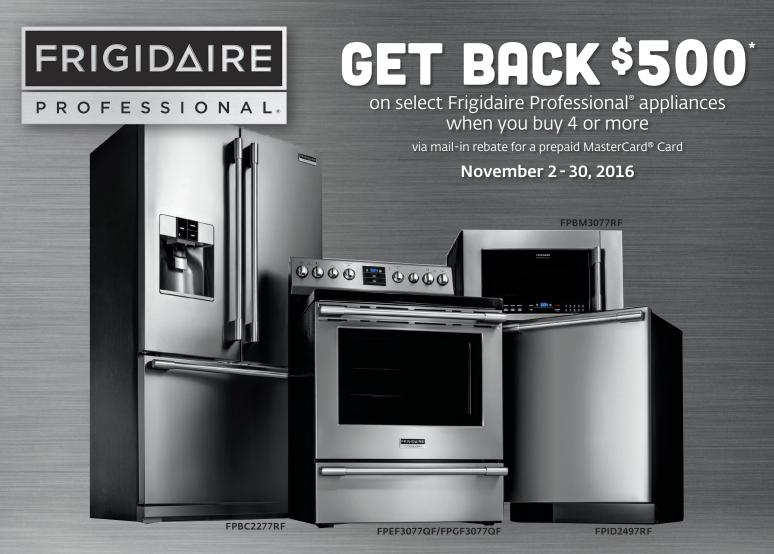

# GET BACK \$500 on select Frigidaire Professional® appliances

when you buy 4 or more

via mail-in rebate for a prepaid MasterCard® Card

November 2 - 30, 2016

#### **QUALIFYING APPLIANCES**

Please indicate the qualifying models purchased, provide serial numbers and prices paid.

## CATEGORY 1

| Refrigerators |
|---------------|
|---------------|

| French Door | Side-By-Side |
|-------------|--------------|
| FPBS2777RF  | FPSS2677RF   |
| FPBC2277RF  | FPSC2277RF   |
| FPBG2277RF  |              |

#### Cooktops

\$

| <ul> <li>FPGC3677RS</li> <li>FPIC3677RF</li> <li>FPEC3677RF</li> </ul> |      |      |  |  |  | <ul> <li>FPGC3077RS</li> <li>FPIC3077RF</li> <li>FPEC3077RF</li> </ul> |        |       |         |   |  |
|------------------------------------------------------------------------|------|------|--|--|--|------------------------------------------------------------------------|--------|-------|---------|---|--|
| Serial Number                                                          |      |      |  |  |  | Requ                                                                   | ired i | to Qi | ıalify, | ) |  |
|                                                                        |      |      |  |  |  |                                                                        |        |       |         |   |  |
| Pric                                                                   | ce F | Paid |  |  |  |                                                                        |        |       |         |   |  |

Dishwasher

Serial Number (Required to Qualify)

FPID2497RF

Price Paid

\$

| Price Paid |  |  |   |  |  |  |  |  |  |
|------------|--|--|---|--|--|--|--|--|--|
| \$         |  |  |   |  |  |  |  |  |  |
| ت          |  |  | _ |  |  |  |  |  |  |