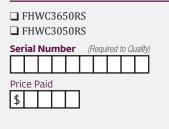

| ired i | to Qi | ıalify, | ) |  |
|                                                                        |      |      |  |  |  |                                                                        |        |       |         |   |  |
| Pric                                                                   | ce F | Paid |  |  |  |                                                                        |        |       |         |   |  |



Dishwasher

Serial Number (Required to Qualify)

FPID2497RF

Price Paid

\$

| Price Paid |  |  |   |  |  |  |  |  |  |
|------------|--|--|---|--|--|--|--|--|--|
| \$         |  |  |   |  |  |  |  |  |  |
| ت          |  |  | _ |  |  |  |  |  |  |

**CATEGORY 3** 

#### Range Hoods



#### MUST PURCHASE 4 OR MORE QUALIFYING PRODUCTS.

ATTACH LEGIBLE PHOTOCOPY OF STORE RECEIPT (to be eligible, model number must be an exact match to claim form).

### EMAFR111602 PROGRAM DETAILS

Please keep a copy of your sales slip and this claim for your records. Selected Frigidaire Professional<sup>®</sup> appliances listed purchased between November 2-30, 2016, are eligible. Limit one appliance from each category per customer, receipt, household or address. No substitution of other models is allowed. Claim MUST be postmarked no later than December 30, 2016. Online claims must be submitted by December 30, 2016. If you purchased within the program period. MUST check new construction or remodeling project, you may submit your claim upon delivery of your appliances (postmarked by Januar