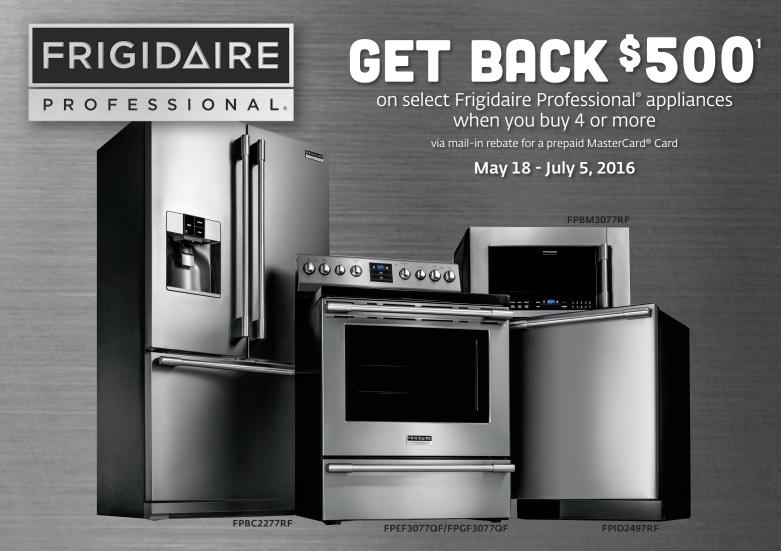

FRIGIDAIRE

PROFESSIONAL

# GET BACK \$500'

on select Frigidaire Professional<sup>®</sup> appliances when you buy 4 or more

via mail-in rebate for a prepaid MasterCard® Card

May 18 - July 5, 2016

Purchase a 4-piece Frigidaire Professional<sup>®</sup> kitchen suite, including one from each appliance category on the reverse side, and submit rebate form to receive a prepaid MasterCard<sup>®</sup> Card for \$500.

Must purchase 4 items from the qualifying categories between May 18 and July 5, 2016, to qualify.