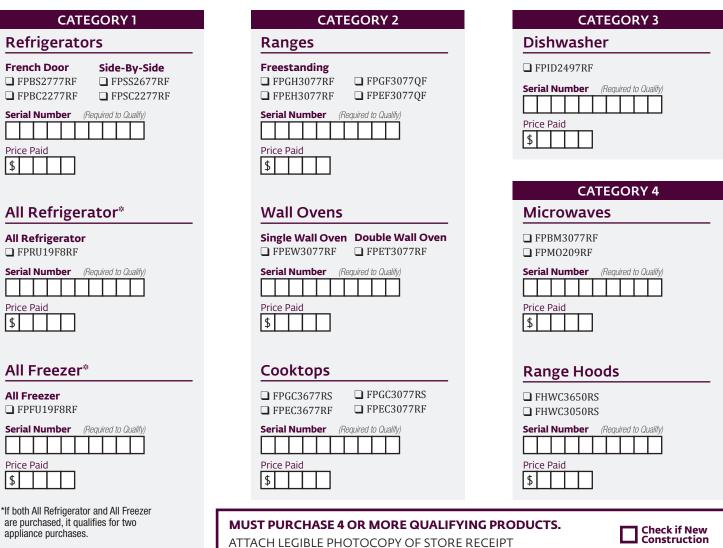

## **QUALIFYING APPLIANCES**

PLEASE INDICATE THE QUALIFYING MODELS PURCHASED, PROVIDE SERIAL NUMBERS AND PRICES PAID.

(to be eligible, model number must be an exact match to claim form).

### **EMAFR051601 PROGRAM DETAILS**

Please keep a copy of your sales slip and this claim for your records. Selected Frigidaire Professional<sup>®</sup> appliances listed purchased between May 18 and July 5, 2016, are eligible. Limit one appliance from each category per customer, receipt, household or address. No substitution of other models is allowed. Claim MUST be postmarked no later than August 5, 2016. Online claims must be submitted by August 5, 2016. If you purchased your appliances() as part of a new home construction or remodeling project, you may submit your claim upon delivery of your appliances (postmarked by August 26, 2016), provided the receipt was originally generated and dated within the program period. MUST check new construction box above. **All products must be purchased on the same invoice**. Allow up to 8 weeks for delivery of MasterCard<sup>®</sup> Card. Cards are issued by Citibank, N.A. pursuant to a license from MasterCard International and managed by Citi<sup>®</sup> Prepaid Services. Cards will not have cash access and can be used anywhere MasterCard debit cards are accepted. MasterCard is a registered trademark of MasterCard International Incorporated. The MasterCard Card expires 6 months after issuance. **This rebate cannot be combined with other Frigidaire<sup>®</sup> promotional rebate offer sunless the offer specifically states that such offer angles to a forget repaid seles only. Annicable to individue sales only. Multiple sales to accompting subdivisions. wholesale sales expressions wild be receipting subdivisions.** Offer applies at participating retail dealers only. Applicable to individual sales only. Multiple sales to apartments, condominiums, subdivisions, wholesale sales, etc. do not qualify. One claim per household. Photocopies will be accepted. Completed materials will not be returned. Owner warranty registration card if mailed with this claim form will be submitted to service company on your behalf. Void where prohibited, taxed or otherwise restricted by law. Offer good only in USA. Void in Puerto Rico. Requests with invalid or undeliverable mailing addresses, P.O. Box addresses (except those in North Dakota where P.O. box addresses are accepted) or addresses outside of the US will be denied. Not available to clubs, organizations, or groups. Frigidaire® is not responsible for lost, late, incomplete, damaged, misdirected or postage due requests. Late, noncompliant or duplicate submissions WILL NOT BE acknowledged, returned or honored. All submissions become property of Frigidaire® and will not be returned. Merchandise returned prior to rebate fulfillment will void rebate submissions. Rebate form may not be assigned, transferred or sold. By submitting this claim, you hereby accept the stated terms and conditions. Purchases made at Lowe's, Home Depot, Sears, Best Buy and Pacific Sales are not eligible for this rebate. See in-store sales associate for details. At participating retailers.