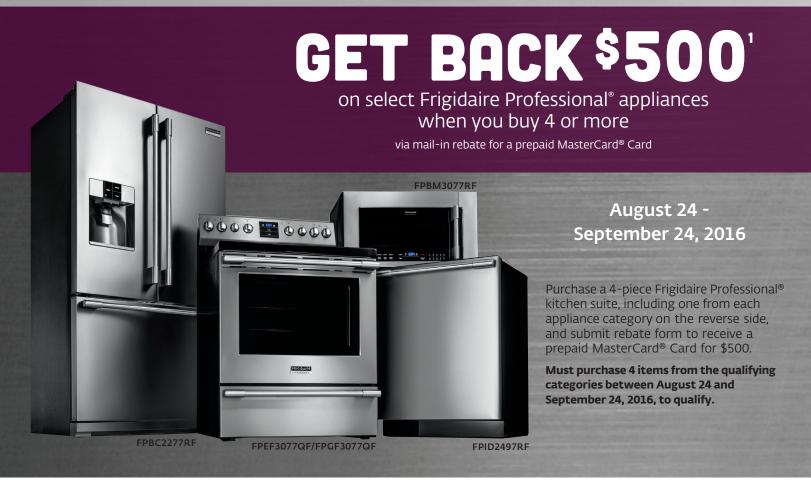

# GET BACK \$500'

on select Frigidaire Professional® appliances when you buy 4 or more

via mail-in rebate for a prepaid MasterCard® Card

August 24 - September 24, 2016