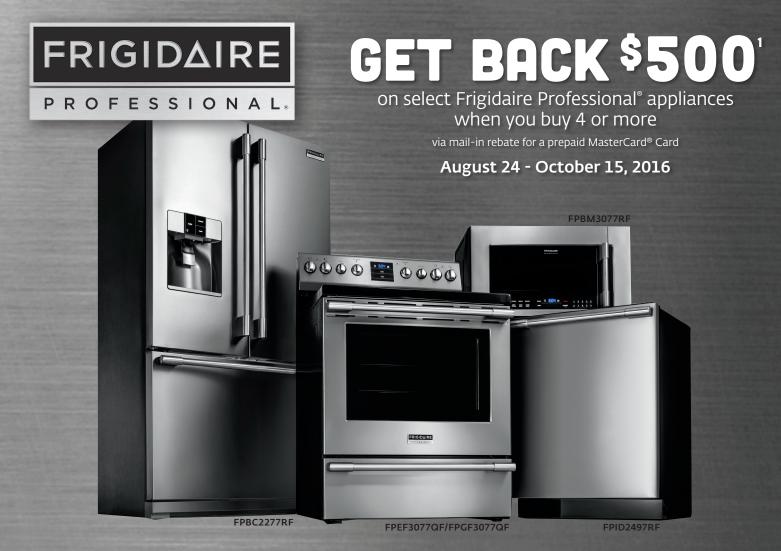

Purchase a 4-piece Frigidaire Professional<sup>®</sup> kitchen suite, including one from each appliance category on the reverse side, and submit rebate form to receive a prepaid MasterCard<sup>®</sup> Card for \$500.

Must purchase 4 items from the qualifying categories between August 24 and October 15, 2016, to qualify.

# GET BACK \$500'

on select Frigidaire Professional<sup>®</sup> appliances when you buy 4 or more

via mail-in rebate for a prepaid MasterCard® Card

August 24 - October 15, 2016