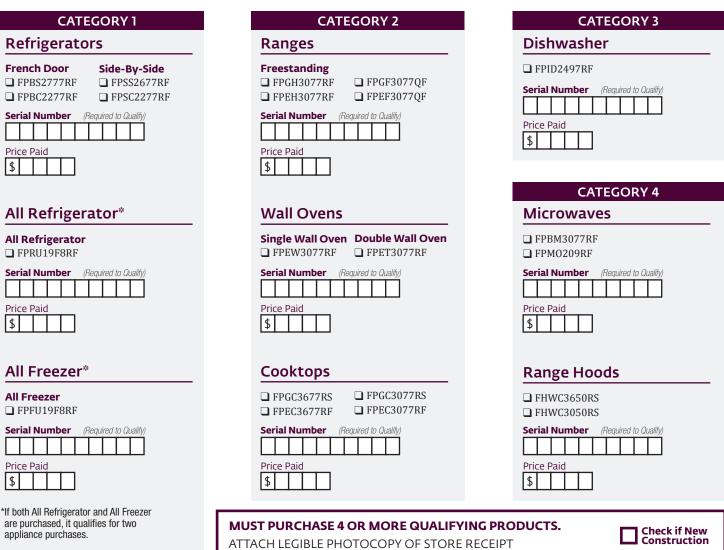

## **QUALIFYING APPLIANCES**

PLEASE INDICATE THE QUALIFYING MODELS PURCHASED, PROVIDE SERIAL NUMBERS AND PRICES PAID.

(to be eligible, model number must be an exact match to claim form).

## EMAFR081601 PROGRAM DETAILS

Please keep a copy of your sales slip and this claim for your records. Selected Frigidaire Professional® appliances listed purchased between August 24 and October 15, 2016, are eligible. Limit one appliance from each category per customer, receipt, household or address. No substitution of other models is allowed. Claim MUST be postmarked no later than November 15, 2016. Online claims must be submitted by November 15, 2016. If you purchased within the program period. MUST check new construction box above. **All products must be purchased on the same invoice.** Allow up to 8 weeks for delivery of MasterCard® Card. Cards are issued by Citi® Prepaid Services. Cards will not have cash access and can be used anywhere MasterCard debit cards are accepted. MasterCard in a registered trademark of MasterCard International and managed by Citi® Prepaid Services. Cards will not have cash access and can be used anywhere MasterCard debit cards are accepted. MasterCard is a registered trademark of MasterCard International Incorporated. The MasterCard are parcepted. International rebate offer specifically states that such offer may be combined with this particular rebate. Inquiries regarding the status of a claim may be made by calling 1-866-226-7076 or visiting *frigidairepromotions.com*. Some restrictions may apply. Offer applies at participating retail dealers only. Applicable to individual sales only. Multiple sales to apartments, condominiums, subdivisions, wholesale sales, etc. do not qualify. One claim per household. Photocopies will be denied with this claim for undeliverable materials will not be returned. Owner warranty registration card if mailed with this claim form will be submitted to service company on your behalf. Void where prohibited, taxed or otherwise restricted by law. Offer good only in USA. Void in Puerto Rico. Requests with invalid or undeliverable mailing addresses (P.O. Box addresses (except those in North Dakota where P.O. box addresses or dadresses outide or the lives of and intervision or radiative is of the US will be denied. Not available to clubs, organizations, or groups. Frigidaire® is not responsible for lost, late, incomplete, damaged, misdirected or postage due requests. Late, noncompliant or duplicate submissions WILL NOT BE acknowledged, returned or honored. All submissions become property of Frigidaire® and will not be returned. Merchandise returned prior to rebate fulfillment will void rebate submissions. Rebate form may not be assigned, transferred or sold. By submitting this claim, you hereby accept the stated terms and conditions. Purchases made at Lowe's, Home Depot, Sears and Best Buy are not eligible for this rebate. See in-store sales associate for details. At participating retailers.