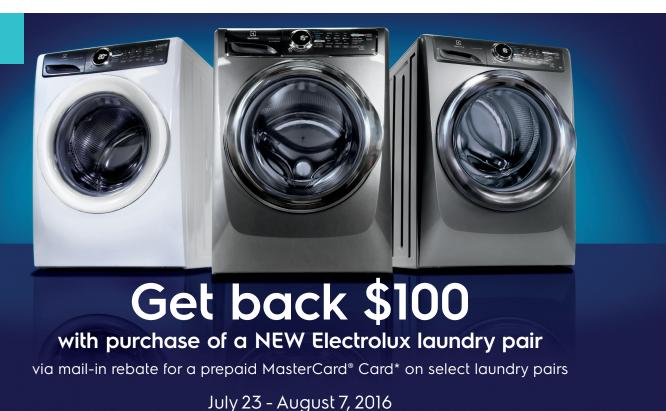

## Get back \$100

## with purchase of a NEW Electrolux laundry pair

via mail-in rebate for a prepaid MasterCard® Card on select laundry pairs

July 23 -August 7, 2016