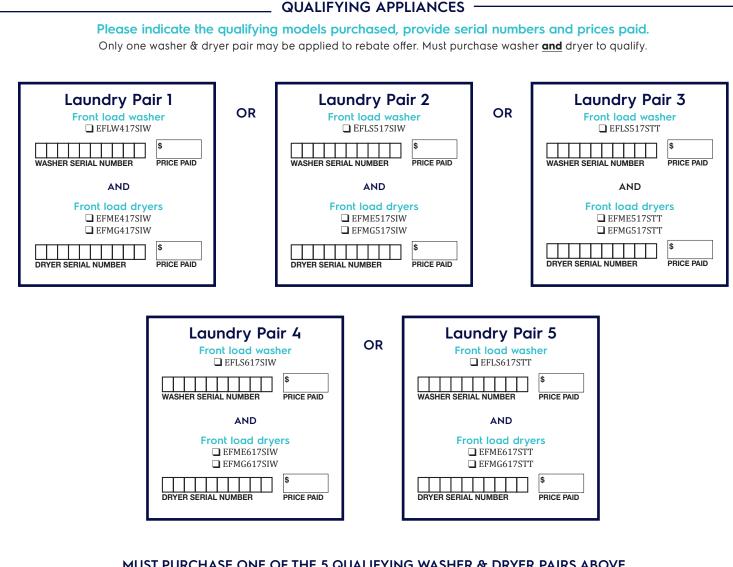

#### MUST PURCHASE ONE OF THE 5 QUALIFYING WASHER & DRYER PAIRS ABOVE

ATTACH LEGIBLE PHOTOCOPY OF STORE RECEIPT (to be eligible, model number must be an exact match to claim form).

> Check if New Construction