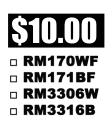

## **ON SELECT APPLIANCES**

| ĴIU.UU |                  |  |  |  |
|--------|------------------|--|--|--|
|        | RM4406W          |  |  |  |
|        | RM4416B          |  |  |  |
|        | RM4436SS         |  |  |  |
|        | RA3106WT         |  |  |  |
| _      | RA3116BT         |  |  |  |
|        | <b>RA3136SST</b> |  |  |  |
|        |                  |  |  |  |