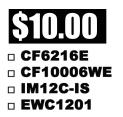

¢10 00

To receive this rebate you must send ALL of the following REQUIRED items:

- 1) This rebate form completely filled out (PLEASE PRINT)
- 2) A copy of your dated sales receipt from the qualifying purchase
- 3) The ORIGINAL UPC CODE cut from the box of the qualifying product (see sample below)